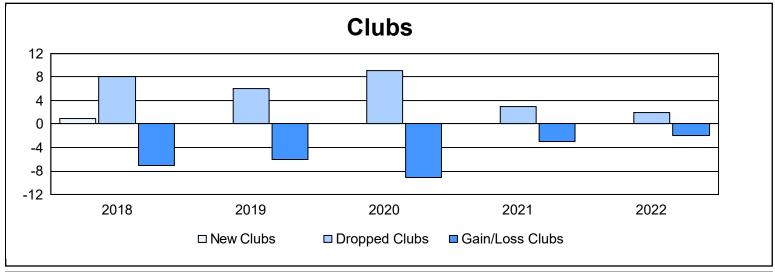

| Year      | New<br>Clubs | Dropped<br>Clubs | Gain/<br>Loss<br>Clubs | New<br>Members | Charter<br>Members | Reinstate<br>Members | Transfer<br>Members | Total<br>Member<br>Added | Total<br>Members<br>Dropped | Gain/<br>Loss<br>Members |
|-----------|--------------|------------------|------------------------|----------------|--------------------|----------------------|---------------------|--------------------------|-----------------------------|--------------------------|
| 2017-2018 | 1            | 8                | -7                     | 478            | 22                 | 14                   | 21                  | 535                      | 723                         | -188                     |
| 2018-2019 | 0            | 6                | -6                     | 353            | 3                  | 22                   | 30                  | 408                      | 666                         | -258                     |
| 2019-2020 | 0            | 9                | -9                     | 222            | 0                  | 17                   | 22                  | 261                      | 563                         | -302                     |
| 2020-2021 | 0            | 3                | -3                     | 334            | 0                  | 10                   | 11                  | 355                      | 467                         | -112                     |
| 2021-2022 | 0            | 2                | -2                     | 439            | 0                  | 20                   | 20                  | 479                      | 517                         | -38                      |
| Average   | 0            | 6                | -5                     | 365            | 5                  | 17                   | 21                  | 408                      | 587                         | -180                     |