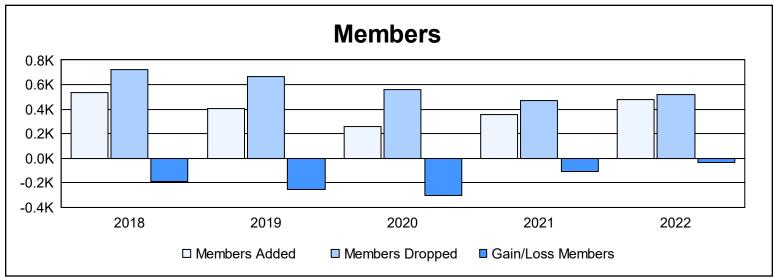

| Year      | New<br>Clubs | Dropped<br>Clubs | Gain/<br>Loss<br>Clubs | New<br>Members | Charter<br>Members | Reinstate<br>Members | Transfer<br>Members | Total<br>Member<br>Added | Total<br>Members<br>Dropped | Gain/<br>Loss<br>Members |
|-----------|--------------|------------------|------------------------|----------------|--------------------|----------------------|---------------------|--------------------------|-----------------------------|--------------------------|
| 2017-2018 | 1            | 8                | -7                     | 478            | 22                 | 14                   | 21                  | 535                      | 723                         | -188                     |
| 2018-2019 | 0            | 6                | -6                     | 353            | 3                  | 22                   | 30                  | 408                      | 666                         | -258                     |
| 2019-2020 | 0            | 9                | -9                     | 222            | 0                  | 17                   | 22                  | 261                      | 563                         | -302                     |
| 2020-2021 | 0            | 3                | -3                     | 334            | 0                  | 10                   | 11                  | 355                      | 467                         | -112                     |
| 2021-2022 | 0            | 2                | -2                     | 439            | 0                  | 20                   | 20                  | 479                      | 517                         | -38                      |
| Average   | 0            | 6                | -5                     | 365            | 5                  | 17                   | 21                  | 408                      | 587                         | -180                     |